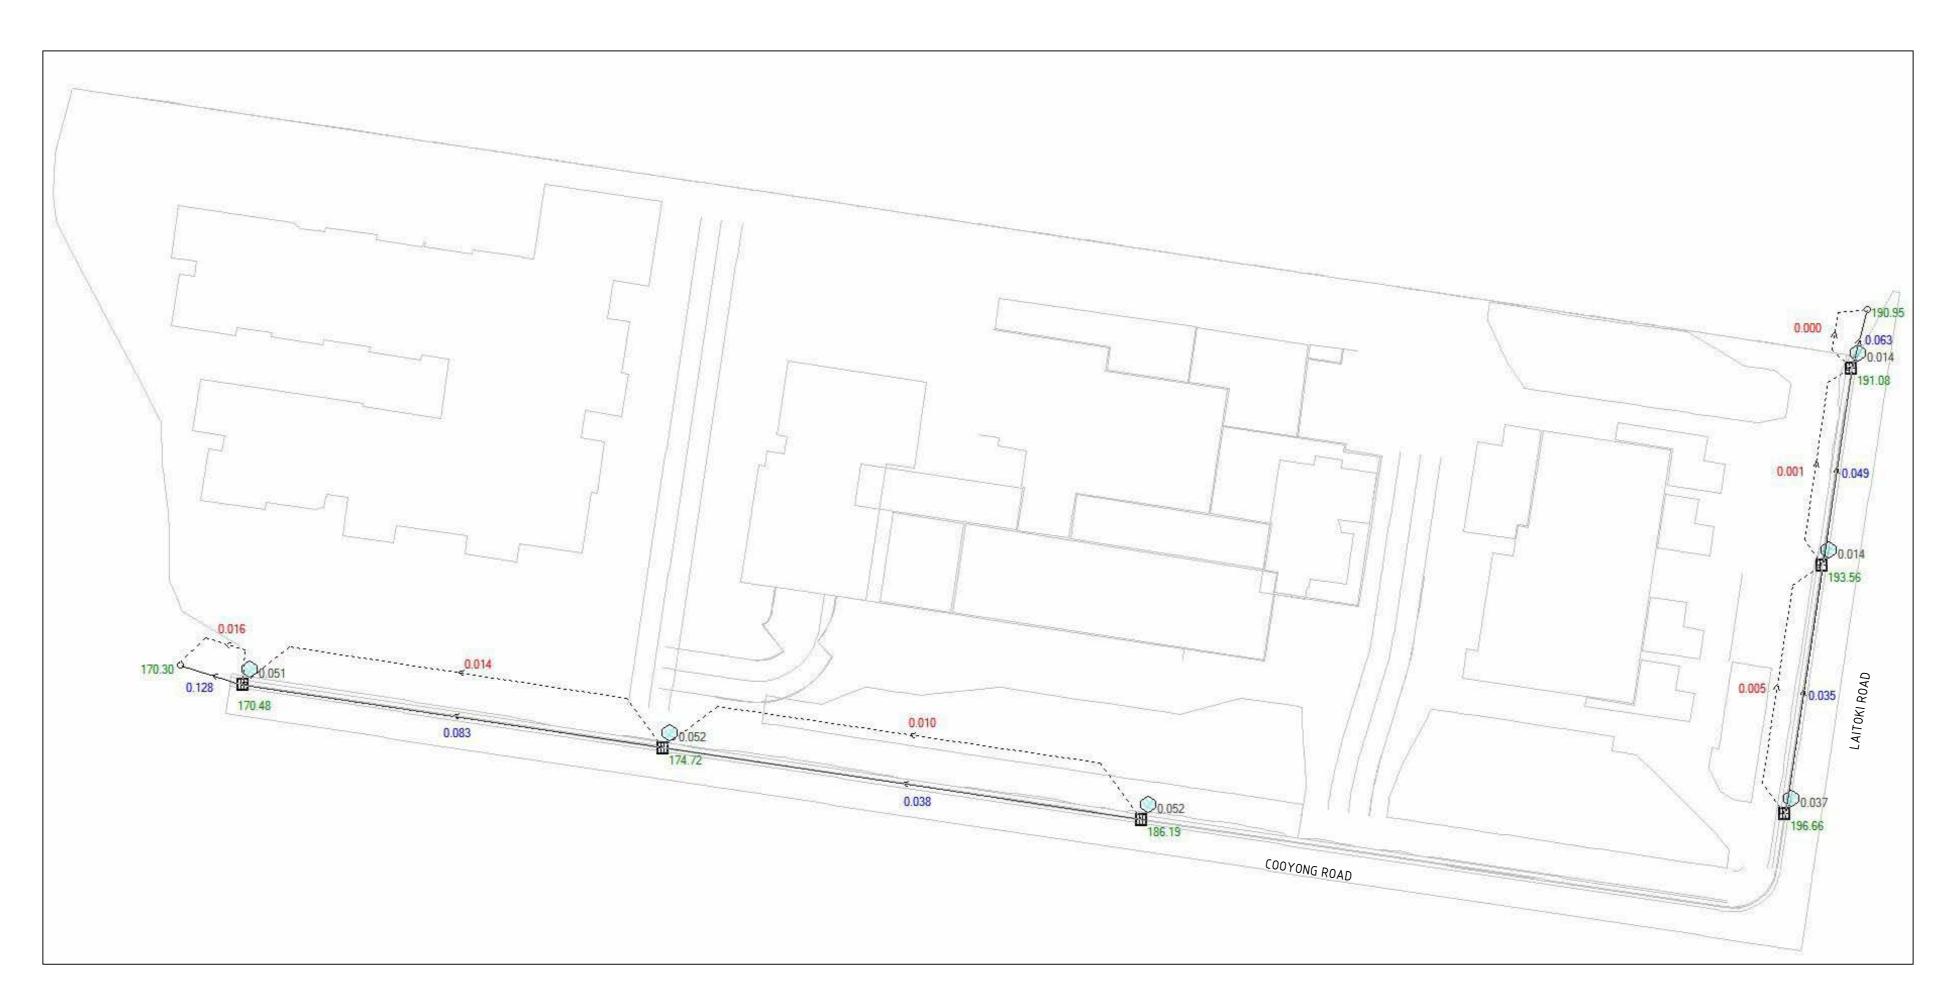

P1504710

PS06-C600

100 YR ARI DRAINAGE RESULTS (COOYONG ROAD AND LAITOKI ROAD)